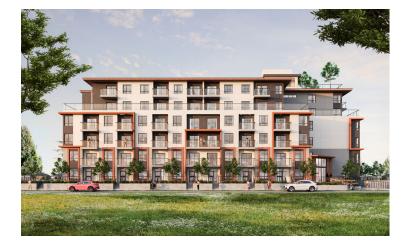

#### Description

Véra boldly establishes an iconic presence, rising elegantly from the heart of Langley with sweeping 360° views of the Nicomekl River, navy mountains, sunrise and sunset. With 68 open-concept units, this modern development offers a selection of 1, 2, 3 and 4bedroom residences. Rising six stories high, Véra's exterior flaunts a sleek design that seamlessly blends with the neighbourhood. Its flat, articulated roofline exudes modernity while private balconies offer stunning views. Western cedar accents and fibr...